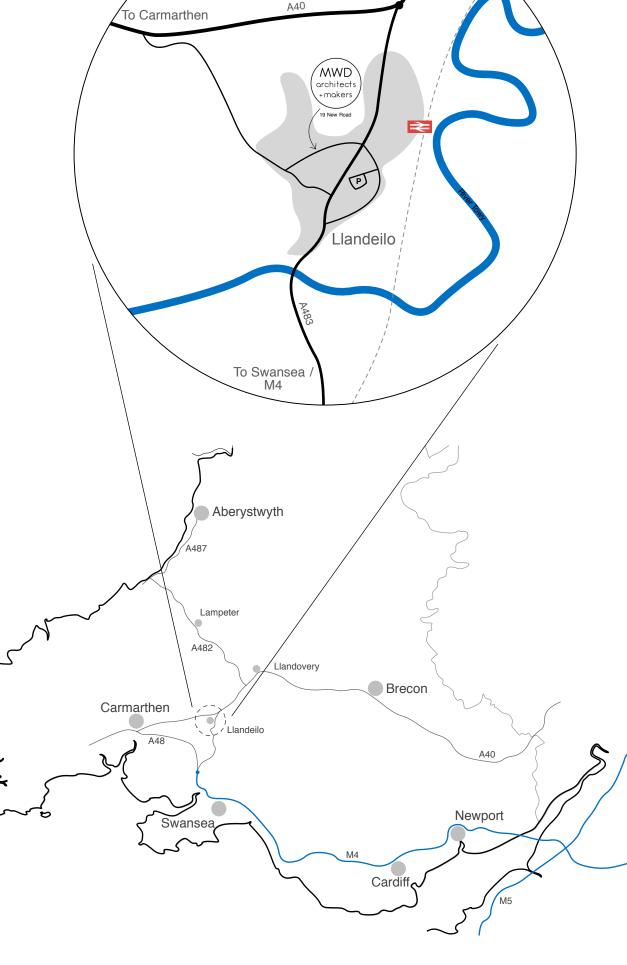

## **Directions**

## From Cardiff / M4 / South Wales

Follow the M4 to the end. At the roundabout take the 2nd exit onto the A48.

At the next roundabout (Crosshands) take the 4th exit onto the A476.

At the next roundabout take the 1st exit onto the A483 towards Llandeilo.

Continue into the town and take a left turn onto New Road.

Mark Waghorn Design is located at 19 New Road on the left hand side by the pelican crossing.

## From Carmarthen / Aberystwyth / Brecon

Once on the A40 follow signs for Llandeilo.

Continue into the town and take a right turn onto New Road.

Mark Waghorn Design is located at 19 New Road on the left hand side by the pelican crossing.

## By Train

Llandeilo Station on the Heart of Wales railway line is located a short distance away at the north of the town.

With services from the Midlands and Carmarthen and connections to Swansea and London from there.

To Llandovery A

MWD architects + makers

Mark Waghorn Design

19 New Road Llandeilo Carmarthenshire SA19 6DD

01558 822009

info@mwd.wales